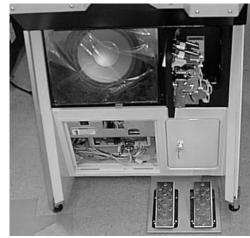

## MANUAL INSERT FOR CRAZY TAXI NAOMI CABINET CONFIGURATION FOOT PEDAL ASSEMBLY

This is the Happ Foot Pedal Assy that can be used on the Crazy Taxi Naomi Cabinet Configuration in addition to the standard assembly that was originally produced for use with this game. This is provided at no charge to you along with all neccessary hardware and instructions to insure proper installation. It should be noted that the Foot Pedal Assy cannot be installed without the additional kit components provided by SEGA. For these kit components please contact SEGA SERVICE at the numbers provided above.