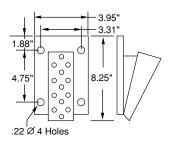

## SEGA Foot Pedal Kit Assy# 999-0804

(includes mounting bracket and hardware)

For any questions as to Parts ordering or servicing of this item (FOOT PEDAL ONLY) please contact Happ Controls at the number listed below.

## Foot Pedal Part# 59-8194-02

(unit with potentiometer only can be used)