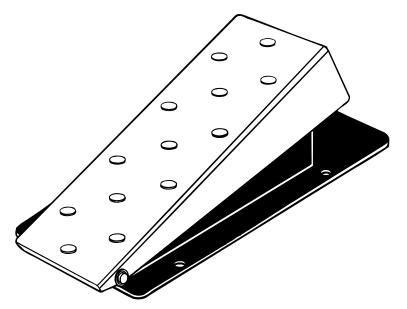

## MANUAL INSERT FOR CRAZY TAXI NAOMI CABINET CONFIGURATION FOOT PEDAL ASSEMBLY

This is the Happ Foot Pedal Assy that can be used on the Crazy Taxi Naomi Cabinet Configuration in addition to the standard assembly that was originally produced for use with this game. This is provided at no charge to you along with all neccessary hardware and instructions to insure proper installation. It should be noted that the Foot Pedal Assy cannot be installed without the additional kit components provided by SEGA. For these kit components please contact SEGA SERVICE at the numbers provided above.

## SEGA Foot Pedal Kit Assy# 999-0804

(includes mounting bracket and hardware)

For any questions as to Parts ordering or servicing of this item (FOOT PEDAL ONLY) please contact Happ Controls at the number listed below.

## Foot Pedal Part# 59-8194-02

(unit with potentiometer only can be used)