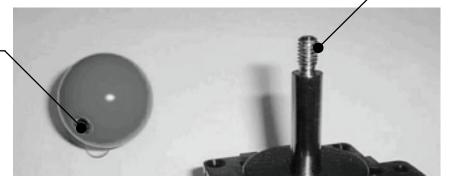

- 1.) Unscrew and remove the 6-speed shift knob from the shaft. (Left-handed threads)
- 2.) Clean all threads.
- 3.) Apply Blue Loctite(#242) to the threaded hole in the knob.
- 4.) Re-apply the knob to the shaft and tighten allow 10-15 min for glue to dry.

USE SPARINGLY! (It is not neccessary to apply LOCTITE to both portions)

APPLY LOCTITE HERE

APPLY LOCTITE HERE

Please note that the 6-speed shift pictured above may not be the same as the one used in your game, and is shown for clarification purposes only.