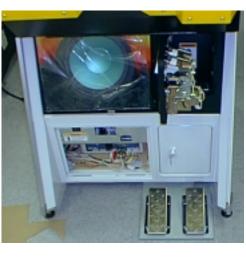

#### MANUAL INSERT FOR CRAZY TAXI NAOMI CABINET CONFIGURATION FOOT PEDAL ASSEMBLY

This is the Happ Foot Pedal Assy that can be used on the Crazy Taxi Naomi Cabinet Configuration in addition to the standard assembly that was originally produced for use with this game. This is provided at no charge to you along with all neccessary hardware and instructions to insure proper installation. It should be noted that the Foot Pedal Assy cannot be installed without the additional kit components provided by SEGA. For these kit components please contact SEGA SERVICE at the numbers provided above.