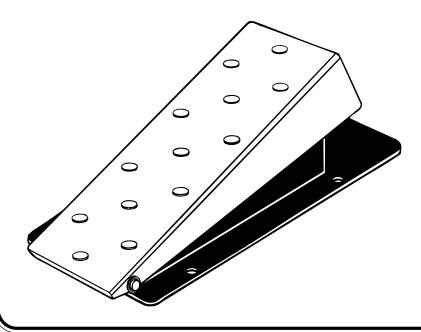

#### MANUAL INSERT FOR CRAZY TAXI NAOMI CABINET CONFIGURATION FOOT PEDAL ASSEMBLY

This is the Happ Foot Pedal Assy that can be used on the Crazy Taxi Naomi Cabinet Configuration in addition to the standard assembly that was originally produced for use with this game. This is provided at no charge to you along with all neccessary hardware and instructions to insure proper installation. It should be noted that the Foot Pedal Assy cannot be installed without the additional kit components provided by SEGA. For these kit components please contact SEGA SERVICE at the numbers provided above.

### Foot Pedal Part# 59-8194-02

(unit with potentiometer only can be used)

If you have any questions please contact the SEGA Service Department at the numbers given above.