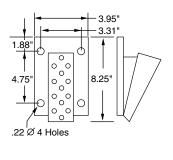

# SEGA Foot Pedal Kit Assy# 999-0805

#### (includes mounting bracket and hardware)

For any questions as to Parts ordering or servicing of this item (FOOT PEDAL ONLY) please contact Happ Controls at the number listed below. Phone# 888-249-4277