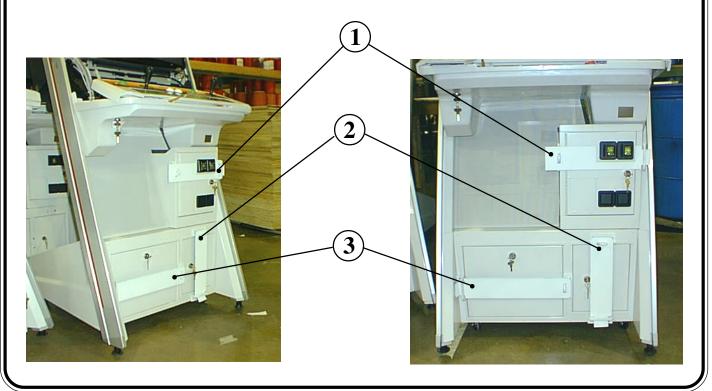

## TRIPLE WIDE COIN DOOR ASSY Manual Insert-Service Bulletin

The extra wide coin door used on CRAZY TAXI, JAMBO SAFRI, VIRTUA TENNIS, and other NAOMI based cabinets may use this security hasp to protect the coin door assy and Game BD from Tampering and/or theft. The part numbers for these hasps are as follows.

| ITEM NO. | PART NO. | DESCRIPTION                 |
|----------|----------|-----------------------------|
| 1        | 999-0930 | Latch Kit Assy COIN DOOR    |
| 2        | 999-0931 | Latch Kit Assy-CASH BOX     |
| 3        | 999-0906 | Latch Kit Assy- ACCESS DOOR |